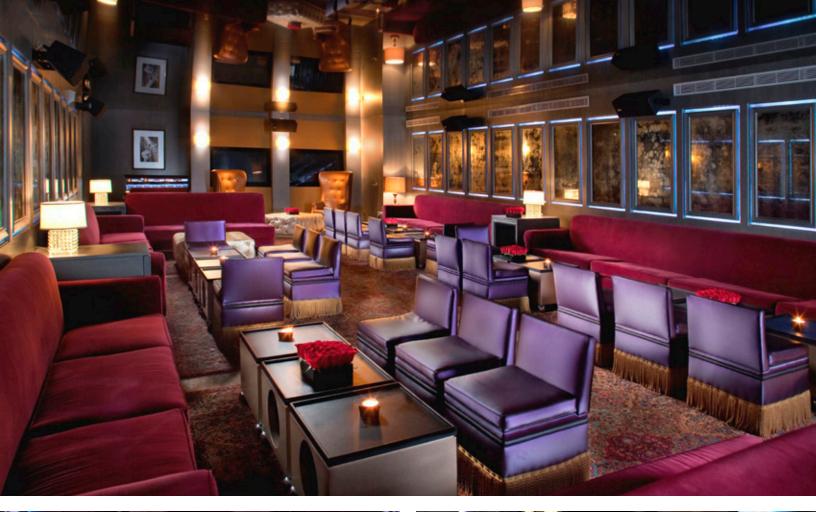

#### **B BAR**

Receptions for up to 90 guests
Dining for up to 50 guests

### **B BAR**

Meetings for up to 40 guests