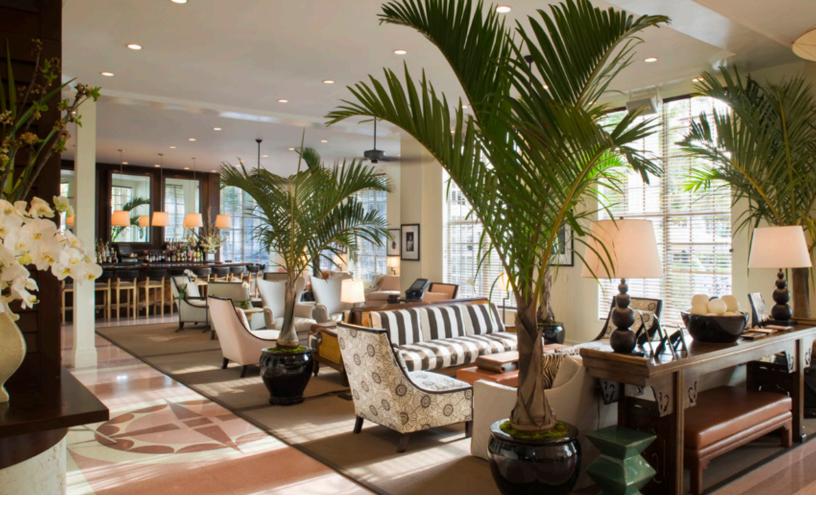

#### **B BAR**

Receptions for up to 90 guests
Dining for up to 50 guests

### **B BAR**

Meetings for up to 40 guests

#### **COLONIAL WING**

|                                                | Square<br>Feet | Size            | Ceiling | Reception | Dining | Theatre | Class | U-Shape | Conference |
|------------------------------------------------|----------------|-----------------|---------|-----------|--------|---------|-------|---------|------------|
| LT Steak & Seafood<br>(Entire)                 | 1998           |                 | 11'6"   |           | 120    |         |       |         |            |
| LT Steak & Seafood<br>Main Dining Room         | 1408           | 44'-5" x 32'    | 11' 6"  |           | 84     |         |       |         |            |
| LT Steak & Seafood<br>Semi-private Dining Room | 590            | 30' x 20'       | 11'6"   |           | 36     |         |       |         | 20         |
| Lobby Bar                                      | 785            | 29'-4" x 26' 9" | 11'6"   | 30        |        |         |       |         |            |
| Main Lobby & Bar                               | 1085           |                 | 11'6"   | 125       |        |         |       |         |            |
| B Bar                                          | 1100           | 55' x 20'-4"    | 7' 6"   | 90        | 60     | 80      | 40    | 30      | 32         |
| Ocean Front Deck<br>(Entire)                   | 3750           |                 |         | 200       | 90     |         |       |         |            |
| Ocean Front Deck<br>(Upper)                    | 1216           | 25'-1" x 52'-3" |         | 50        | 25     |         |       |         |            |
| Ocean Front Deck<br>(Lower)                    | 1176           | 81'-3" x 18'-1" |         | 125       | 65     |         |       |         |            |