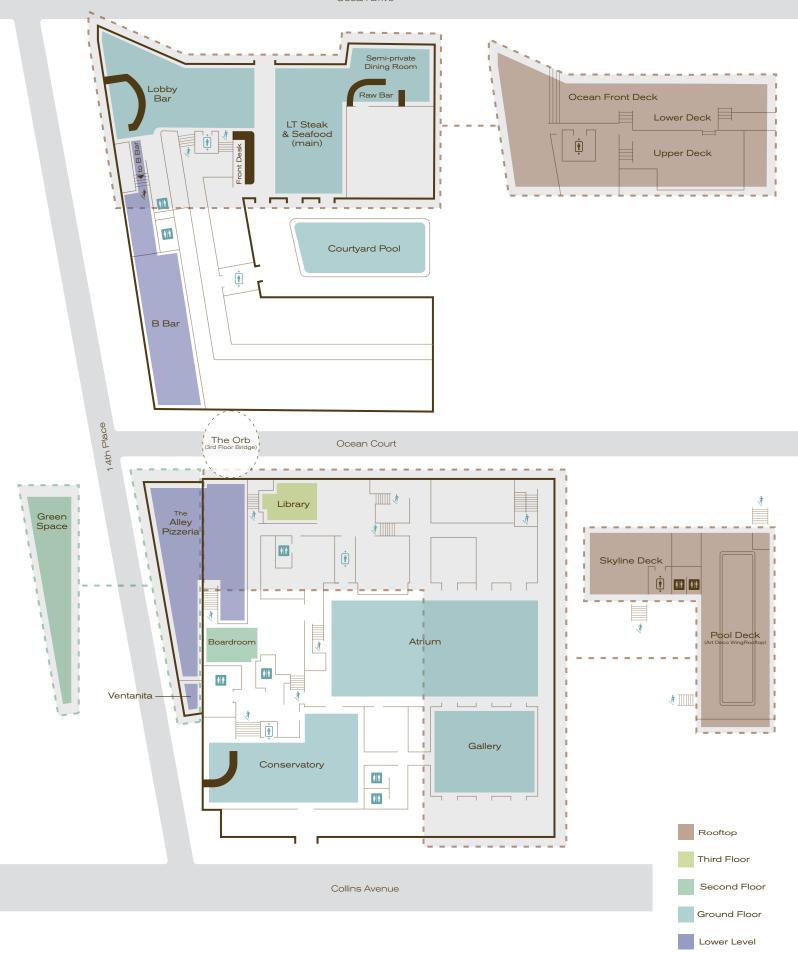

### LOBBY

Receptions for up to 125 guests

### LT STEAK & SEAFOOD

Dining for up to 120 guests Semi-Private Dining for up to 36 guests

#### **B BAR**

Receptions for up to 90 guests
Dining for up to 50 guests

### **B BAR**

Meetings for up to 40 guests

## OCEAN FRONT DECK

Receptions for up to 200 guests
Dining for up to 90 guests

# POOL DECK

Receptions for up to 250 guests

## SKYLINE **DECK**

Receptions for up to 80 guests
Dining for up to 50 guests

#### SKYLINE PENTHOUSE TERRACE

Receptions for up to 50 guests
Dining for up to 30 guests

#### **ATRIUM**

Receptions for up to 300 guests
Dining for up to 200 guests

### **GALLERY**

Receptions for up to 125 guests
Dining for up to 90 guests
Meetings for up to 150 guests

#### **LIBRARY**

Receptions for up to 25 guests Meetings for up to 20 guests

#### **CONSERVATORY**

Receptions for up to 150 guests
Dining for up to 110 guests
Meetings for up to 135 guests

# ALLEY PIZZERIA

Dining for up to 36 guests

#### **BOARDROOM**

Dining for up to 16 guests Meetings for up to 20 guests