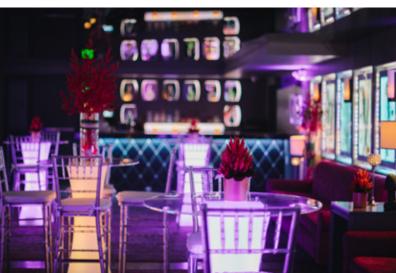

#### **B BAR**

Receptions for up to 90 guests
Dining for up to 50 guests

### **B BAR**

Meetings for up to 40 guests