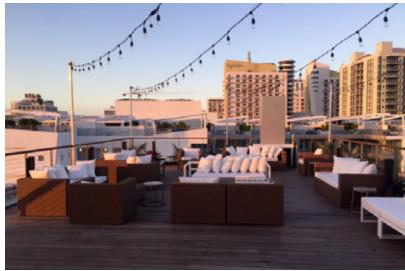

## SKYLINE **DECK**

Receptions for up to 80 guests
Dining for up to 50 guests

#### SKYLINE PENTHOUSE TERRACE

Receptions for up to 50 guests
Dining for up to 30 guests