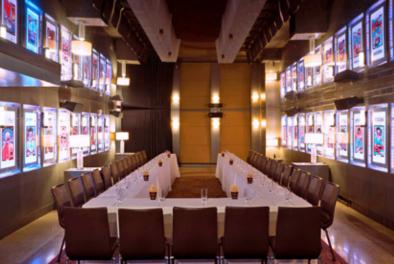

### **GALLERY**

Receptions for up to 125 guests
Dining for up to 90 guests
Meetings for up to 150 guests

#### **CONSERVATORY**

Receptions for up to 150 guests
Dining for up to 110 guests
Meetings for up to 135 guests