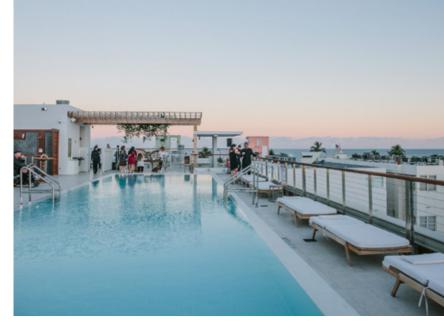

### LOBBY

Receptions for up to 125 guests









### LT STEAK & SEAFOOD

Dining for up to 120 guests Semi-Private Dining for up to 36 guests









#### **B BAR**

Receptions for up to 90 guests
Dining for up to 50 guests









### **B BAR**

Meetings for up to 40 guests







## OCEAN FRONT DECK

Receptions for up to 200 guests
Dining for up to 90 guests









# POOL DECK

Receptions for up to 250 guests









## SKYLINE **DECK**

Receptions for up to 80 guests
Dining for up to 50 guests









#### SKYLINE PENTHOUSE TERRACE

Receptions for up to 50 guests
Dining for up to 30 guests









#### **ATRIUM**

Receptions for up to 300 guests
Dining for up to 200 guests









### **GALLERY**

Receptions for up to 125 guests
Dining for up to 90 guests
Meetings for up to 150 guests







#### **LIBRARY**

Receptions for up to 25 guests Meetings for up to 20 guests







#### **CONSERVATORY**

Receptions for up to 150 guests
Dining for up to 110 guests
Meetings for up to 135 guests





# ALLEY PIZZERIA

Dining for up to 36 guests





#### **BOARDROOM**

Dining for up to 16 guests Meetings for up to 20 guests



### **Guest Rooms & Suites