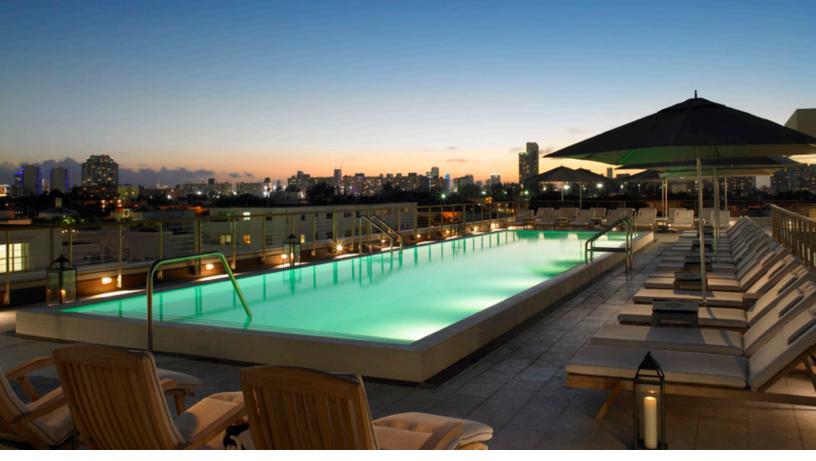

### LOBBY

Receptions for up to 125 guests









### LT STEAK & SEAFOOD

Dining for up to 120 guests Semi-Private Dining for up to 36 guests









#### **B BAR**

Receptions for up to 90 guests
Dining for up to 50 guests









### **B BAR**

Meetings for up to 40 guests







## OCEAN FRONT DECK

Receptions for up to 200 guests
Dining for up to 90 guests









# POOL DECK

Receptions for up to 250 guests









## SKYLINE **DECK**

Receptions for up to 80 guests
Dining for up to 50 guests









#### SKYLINE PENTHOUSE TERRACE

Receptions for up to 50 guests
Dining for up to 30 guests









#### **ATRIUM**

Receptions for up to 300 guests
Dining for up to 200 guests









### **GALLERY**

Receptions for up to 125 guests
Dining for up to 90 guests
Meetings for up to 150 guests







#### **LIBRARY**

Receptions for up to 25 guests Meetings for up to 20 guests







#### **CONSERVATORY**

Receptions for up to 150 guests
Dining for up to 110 guests
Meetings for up to 135 guests





# ALLEY PIZZERIA

Dining for up to 36 guests





#### **BOARDROOM**

Dining for up to 16 guests Meetings for up to 20 guests



### **Guest Rooms & Su