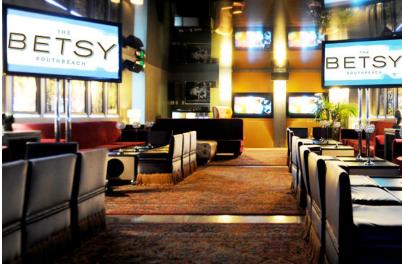

#### **B BAR**

Receptions for up to 90 guests
Dining for up to 50 guests

### **B BAR**

Meetings for up to 40 guests